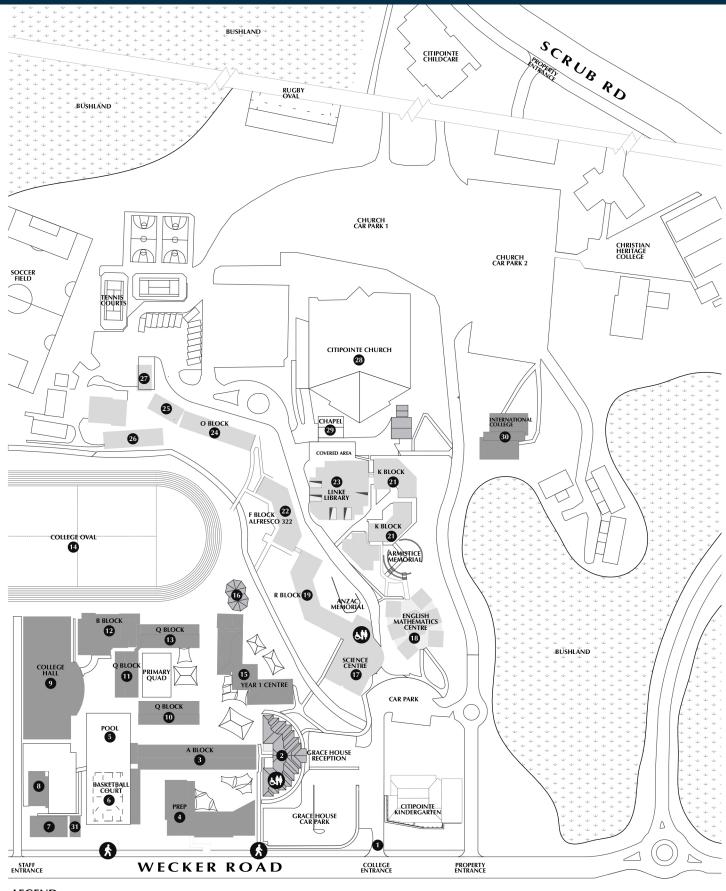

## Citipointe Christian College CAMPUS MAP

## **LEGEND**

- 1 School Entry
- 2 Grace House
- 3 A Block
- 4 Prep
- 5 Swimming Pool
- 6 Basketball Court
- 7 Outside School Hours Care
- 8 Uniform Store
- College Hall
- 10 Q Block South Q Block West
- 12 Brian Millis Building
- 13 Q Block North
- 14 College Oval
- 15 Gagliardi Year 1 Centre
- 16 Centre Point
- Science Centre: S1 18 English Mathematics Centre
- 19 R Block Reformation Building
- 20
- 21 K Block Kurilpa
- 22 F Block Feeney Building
- 23 Linke Library 24 O Block
- 25 Band Rooms
- Music & Dance 26
- Bus Office 27
- 28
- Citipointe Church
- 29 Chapel
- 30 International College

31 215 Sqn Air Force Cadets

Visitor Toilets

Pedestrian Entrance